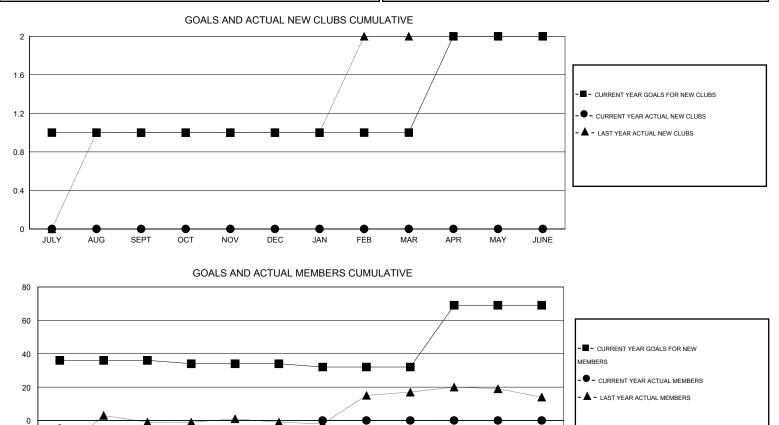

## LOCATION CZECH REPUBLIC

| Clubs         |                  |                   |                  |                  | Members       |                    |                                     |                    |                  |
|---------------|------------------|-------------------|------------------|------------------|---------------|--------------------|-------------------------------------|--------------------|------------------|
|               | RESU             | LTS FOR 2016-2017 |                  |                  |               | RESU               | JLTS FOR 2016-2017                  |                    |                  |
| QUARTER       | NEW CLUB<br>GOAL | NEW CLUBS         | DROPPED<br>CLUBS | NET<br>GAIN/LOSS | QUARTER       | NEW MEMBER<br>GOAL | CHARTER AND<br>NEW MEMBERS<br>ADDED | DROPPED<br>MEMBERS | NET<br>GAIN/LOSS |
| JULY/AUG/SEPT | 1                | 0                 | 0                | 0                | JULY/AUG/SEPT | 36                 | 3                                   | 11                 | -8               |
| OCT/NOV/DEC   | 0                | 0                 | 0                | 0                | OCT/NOV/DEC   | -2                 | 6                                   | 37                 | -31              |
| JAN/FEB/MAR   | 0                | 0                 | 0                | 0                | JAN/FEB/MAR   | -2                 | 0                                   | 0                  | 0                |
| APR/MAY/JUNE  | 1                | 0                 | 0                | 0                | APR/MAY/JUNE  | 37                 | 0                                   | 0                  | 0                |